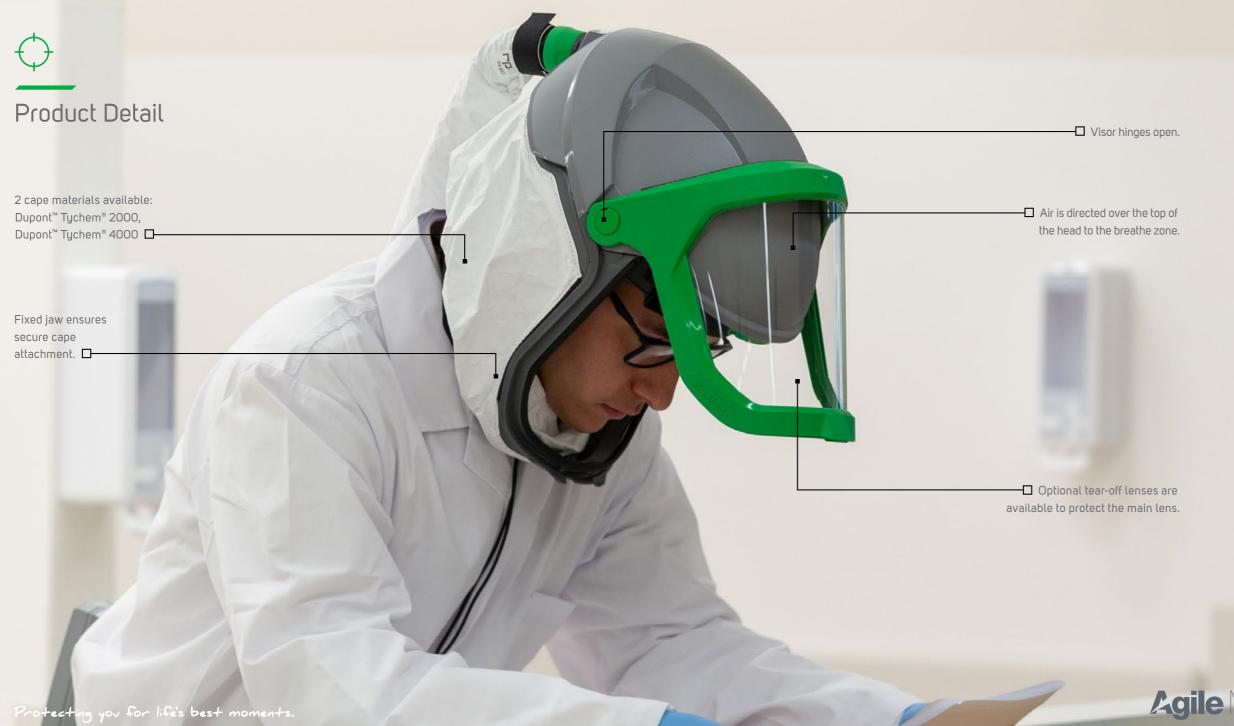

# 3 DuP availal with si hood a

**Product Detail** 

3 DuPont™ Tychem® 2000 hood options available - short over ear and medium (for use with stethoscopes) and full length hood. Full length hood also available in DuPont™ Tychem® 4000. □—

Moveable lens and airduct positioning to accommodate for facial features, optical aids and loupes.

Large viewing window for exceptional downward and peripheral vison.

Peel-off lenses available. 🖵

Cusomizable head suspension system includes an adjustable ratchet at the back and over-the-head straps to allow for a secure, individualised fit.