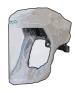

# 3 DuP availal with si hood a

**Product Detail** 

3 DuPont™ Tychem® 2000 hood options available - short over ear and medium (for use with stethoscopes) and full length hood. Full length hood also available in DuPont™ Tychem® 4000. □—

Moveable lens and airduct positioning to accommodate for facial features, optical aids and loupes.

Large viewing window for exceptional downward and peripheral vison.

Peel-off lenses available. 🖵

Cusomizable head suspension system includes an adjustable ratchet at the back and over-the-head straps to allow for a secure, individualised fit.