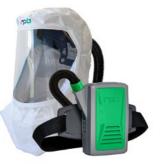

#### RPB° T-Link° Enhancing your safety at work.

The RPB T-Link has been designed to move with you, not against you. With your comfort and ability to perform your role our main focus, the T-Link revolutionizes how you work, promoting your health and safety.

Below are just some of the features:

- Experience an uncompromised downward and peripheral view so you can clearly see and connect to your surroundings.
- The Tychem® cover securely attaches to the headtop system ensuring it will never become loose while working.
- Air is directed down your body for cooling with the soft, breathable inner-bib and extra tuck-in collar.

Equipped with a padded head liner and head suspension system, the T-Link's weight is evenly distributed, relieving you of aches and strains on your neck and shoulders. Being fully adjustable ensures a customizable and secure fit for all head sizes, maximizing stability and ensuring the respirator always moves with your head. Our innovative design ensures you have an unrestricted range of movement, so you can focus on your job at hand.