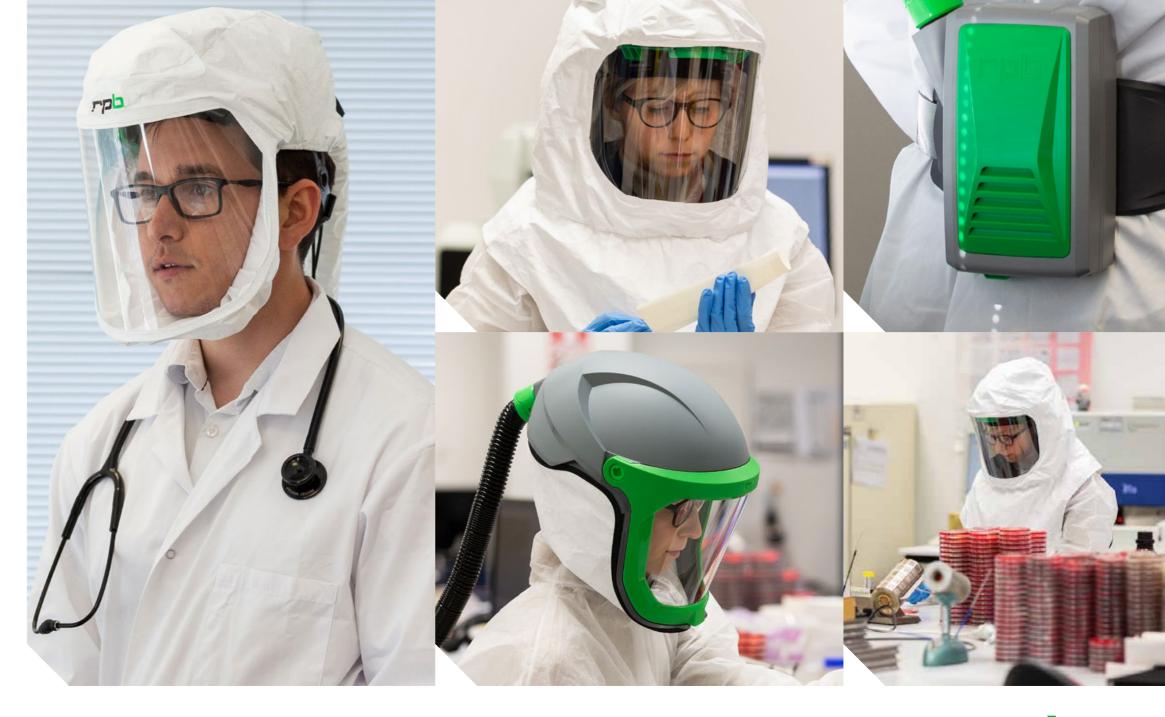

#### Hear everything

Over ear hood design facilitates use of stethoscopes and enables the user to hear and connect with their surroundings.

|=| T200" RESPIRATOR

#### Experience everything

The large visor can accommodate loupes and does not impede downward or peripheral vision.