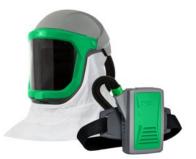

#### Package **Options**

Z-Link® with Tychem® 2000 Neck Seal and PX5® Powered Air Purifying Respirator

Z-Link® with Tychem® 2000 Shoulder Cape and PX5® Powered Air Purifying Respirator