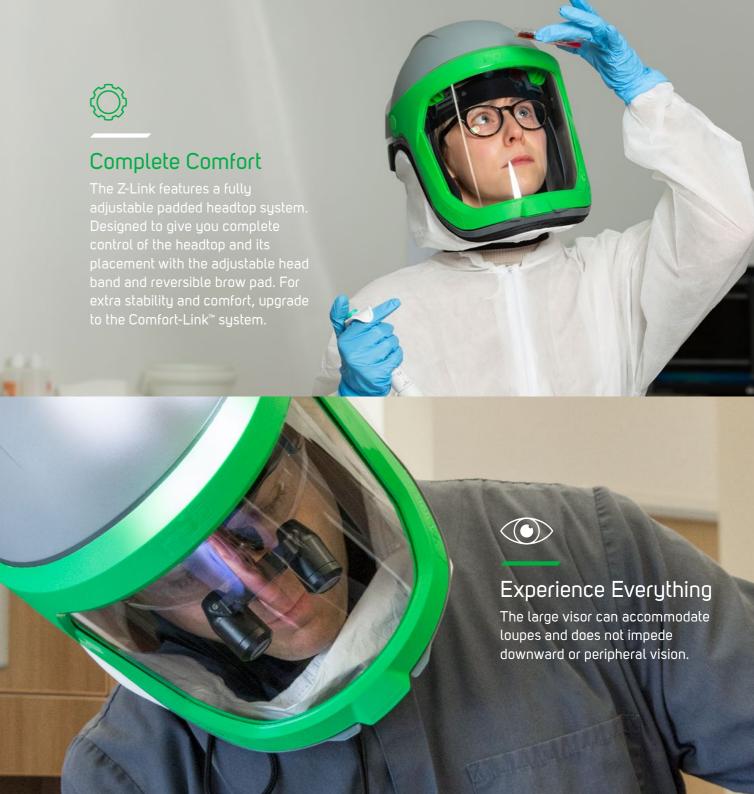

## Need more protection? We've got you covered.

The RPB® Z-Link® provides ultimate versatility. With unrivalled comfort and designed to enhance the protection of both the user and patient, the Z-Link is more than a respirator, it's part of you.

The Z-Link's design features a large visor so you can experience uncompromised upward/downward and peripheral vision to enable you to clearly see and connect with your surroundings. The Z-Link also combines a visor that hinges open so you can easily and quickly communicate with your team and patients (as and when appropriate).

Equipped with a padded headliner and head suspension system the Z-Link's weight is evenly distributed, relieving you of aches and strains on your neck and shoulders. Being fully adjustable ensures a customizable and secure fit for all head sizes, maximizing stability and ensuring the respirator always moves with your head. Our innovative design ensures you have an unrestricted range of movement, so you focus on your job at hand.

The Z-Link's versatility and customizable features gives you the freedom to make this the respirator you want. Designed to give you ultimate breathing freedom, the Z-Link becomes part of you.

For more information contact: sales@agilemedical.co.uk