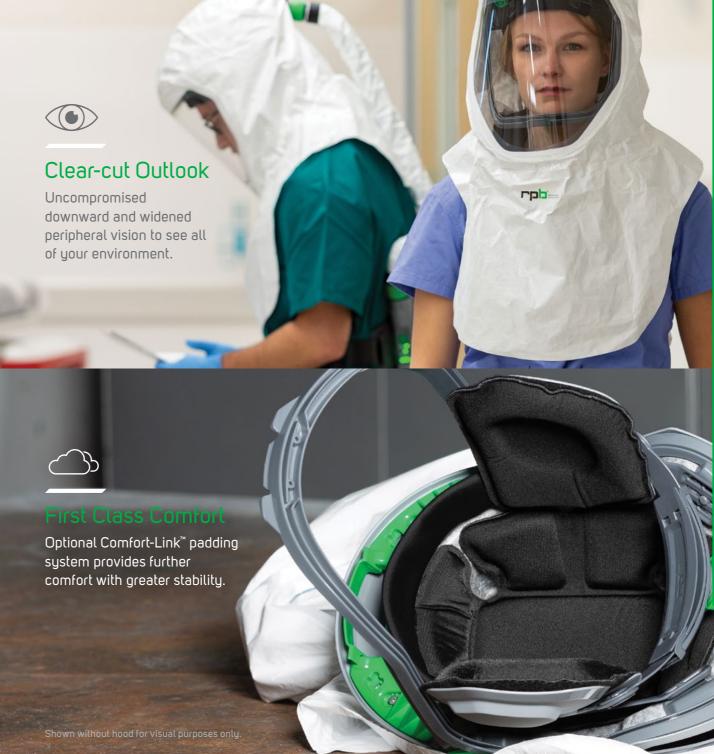

Below are just some of the features:

- Experience an uncompromised downward and peripheral view so you can clearly see and connect to your surroundings.
- The Tychem® cover securely attaches to the headtop system ensuring it will never become loose while working.
- Air is directed down your body for cooling with the soft, breathable inner-bib and extra tuck-in collar.

Equipped with a padded head liner and head suspension system, the T-Link's weight is evenly distributed, relieving you of aches and strains on your neck and shoulders. Being fully adjustable ensures a customizable and secure fit for all head sizes, maximizing stability and ensuring the respirator always moves with your head. Our innovative design ensures you have an unrestricted range of movement, so you can focus on your job at hand.