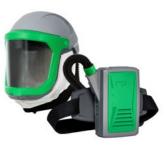

#### Package **Options**

Z-Link® with Tychem® 2000 Neck Seal and PX5® Powered Air Purifying Respirator

Z-Link® with Tychem® 2000 Shoulder Cape and PX5® Powered Air Purifying Respirator