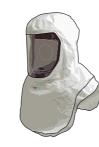

Weighing just 2.55lbs as a complete system, the PX5 allows you to get more out of your day. Strategically distributing weight through its vertical mounting and supported by our flexi-belt system, it contours to the user for maximized comfort and stability.

The PX5 unit attaches to our flexi-belt via our intuitive mount lock system. The unit easily removes for quick and simple decontamination process.

Visual, audible and vibrating alarms alert the user to low battery level, or when airflow falls below the minimum requirements due to the filter needing replacing or an obstructed air flow.

Standard, easy clean, or FR rated belt options are available.

US and Global patents pending.

■ Filter Safety - The filter door cannot mount to the unit unless a filter is fixed in place.

 Weighing just 2.55lbs, the sleek lightweight and compact design maximizes user comfort.
 Vertically mounting to contour to the user back and supported by our flexi-belt system.