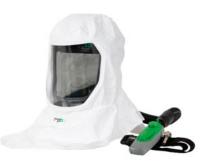

#### RPB° T-Link° Enhancing your safety at work.

The RPB T-Link has been designed to move with you, not against you. With your comfort and ability to perform your role our main focus, the T-Link revolutionizes how you work, promoting your health and safety.

Below are just some of the features:

- Experience an uncompromised downward and peripheral view so you can clearly see and connect to your surroundings.
- The Tychem® cover securely attaches to the headtop system ensuring it will never become loose while working.
- Air is directed down your body for cooling with the soft, breathable inner-bib and extra tuck-in collar.

Equipped with a padded head liner and head suspension system, the T-Link's weight is evenly distributed, relieving you of aches and strains on your neck and shoulders. Being fully adjustable ensures a customizable and secure fit for all head sizes, maximizing stability and ensuring the respirator always moves with your head. Our innovative design ensures you have an unrestricted range of movement, so you can focus on your job at hand.