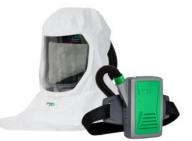

## Need more protection? We've got you covered.

The RPB® Z-Link® provides ultimate versatility. With unrivalled comfort and designed to enhance the protection of both the user and patient, the Z-Link is more than a respirator, it's part of you.

The Z-Link's design features a large visor so you can experience uncompromised upward/downward and peripheral vision to enable you to clearly see and connect with your surroundings. The Z-Link also combines a visor that hinges open so you can easily and quickly communicate with your team and patients (as and when appropriate).

# PX5° PAPR

Powered Air Purifying Respirator

Protecting you for life's best moments.

Agile Medical PDD.

## PX5° PAPR° Powered Air Purifying Respirator

The RPB PX5 changes the way people experience clean filtered air across multiple healthcare and life science settings - from medical personnel in emergency responses, to manufacturers in the pharmaceutical industry.