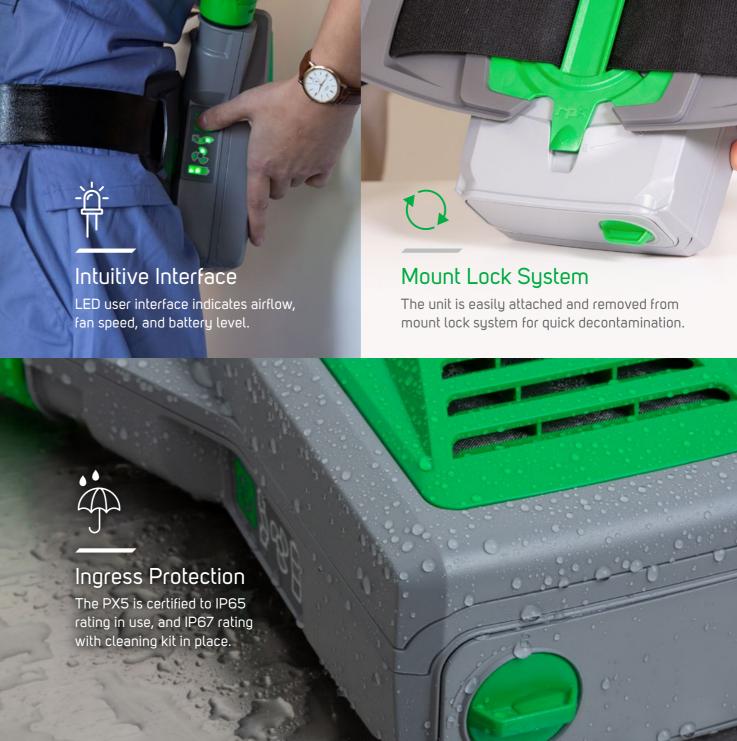

The PX5 is certified to IP65 in use and IP67 with cleaning kit in place. With sleek considered surfaces and its quick release mount lock system, the PX5 enables you to efficiently disinfect the unit, reducing downtime and ensuring the system is ready to protect you again.

#### **Product Detail**

The PX5 includes certified respiratory protection when used in conjunction with an approved respirator.

Ingress Protection - The PX5 is certified to IP65 rating in use, and IP67 rating with cleaning kit in place.

The PX5 unit attaches to our flexi-belt via our intuitive mount lock system. The unit easily removes for quick and simple decontamination process.

Visual, audible and vibrating alarms alert the user to low battery level, or when airflow falls below the minimum requirements due to the filter needing replacing or an obstructed air flow.

Standard, easy clean, or FR rated belt options are available.

US and Global patents pending.

■ Filter Safety - The filter door cannot mount to the unit unless a filter is fixed in place.

 Weighing just 2.55lbs, the sleek lightweight and compact design maximizes user comfort.
 Vertically mounting to contour to the user back and supported by our flexi-belt system.