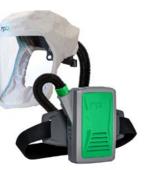

#### **RPB T200** Connecting you closer to your work.

The RPB T200 enables you to experience true freedom of movement in your environment while relieving you of the breathing difficulties and fatigue that can be encountered with N95 use. Designed for function, comfort, and durability, the T200 ensures your protection so you can focus on what's in front of you.

Made for customization, the T200 features four adjustment points inside the internal layout of the headtop, allowing users to change the fitting to suit the contours and shape of their head. Through the secure fit and streamlined framework this maximizes stability and relieves the user of aches and strains on their neck.

With the large visor, users can experience an uncompromised field of view, connecting them closer to their surroundings. The T200 also features an adjustable lens and air duct positioning to accommodate for different facial features and the use of optical aids.