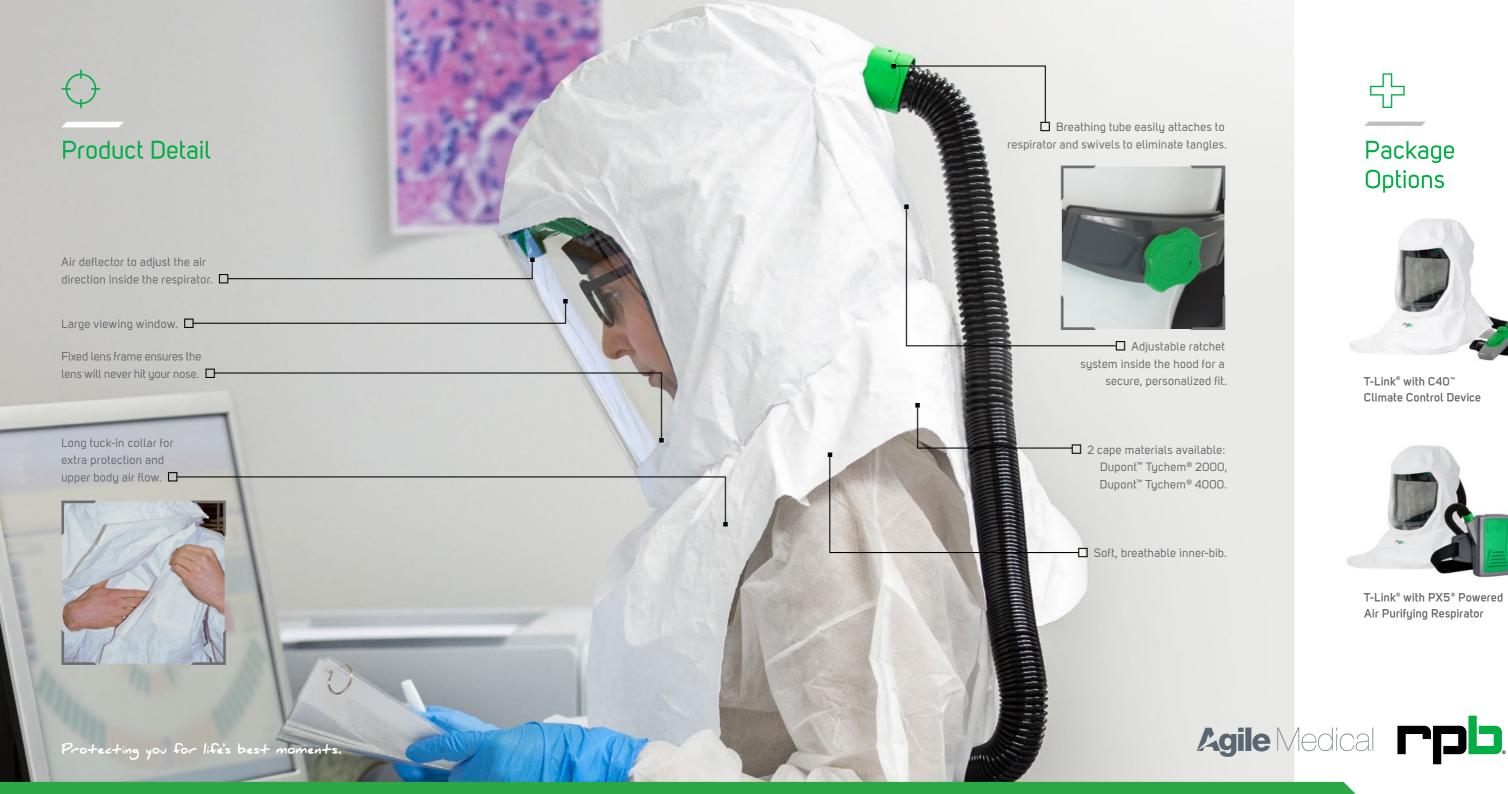

Below are just some of the features:

- Experience an uncompromised downward and peripheral view so you can clearly see and connect to your surroundings.
- The Tychem® cover securely attaches to the headtop system ensuring it will never become loose while working.
- Air is directed down your body for cooling with the soft, breathable inner-bib and extra tuck-in collar.

#### Package **Options**

T-Link® with C40™ Climate Control Device

T-Link® with PX5® Powered Air Purifying Respirator

Ultimate Versatility

Agile Medical PD5